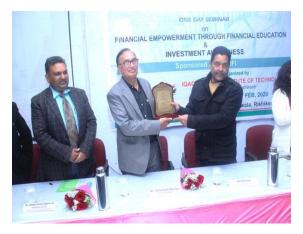

Saraswati and Lord Ganesha was performed by Mr. Ravi Juyal, Director, MIT, Mr. Surya Kant Sharma, Senior Consultant, AMFI (North India) and Dr Sanjay Agarwal, Resource Person, SEBI, Prof. Jyoti Juyal, Prof. Koushalya Dangwal, Dr. L.M. Joshi. Honorable Director, Mr. Ravi Juyal presented a memento to Mr. Surya Kant Sharma, and Dr Sanjay Agarwal. Mr. Surya Kant Sharma reciprocated and presented a Plant to Mr. Ravi Juyal. Furthermore, Mr. Surya Kant Sharma presented plants to Prof. Jyoti Juyal, Prof. Koushalya Dangwal, Dr. L.M Joshi, Dr. Naveen Kumar, Mr. Ajeet Kumar, Executive, State Bank of India (SBI), Rishikesh along with Press and Media Persons, Amar Ujala and Dainik Jagran. Dr. L.M. Joshi, HOD Commerce, addressed the gathering and introduced the participants to distinguished guests of the program Mr. Surya Kant Sharma and Dr Sanjay Agarwal. Afterwards, Dr Sanjay Agarwal, briefly introduced the gathering to the theme of the seminar and highlighted the significance of financial empowerment. Thereafter, technical session of the seminar commenced at around 2:30 pm which was led by Mr. Surya Kant Sharma, Senior Consultant, AMFI who emphasized on financial empowerment, need of financial education, types of investment schemes along with the pros and cons of each type of investment etc. It was followed by interactive session; participants asked a number of queries to Mr. Surya Kant Sharma who satisfied all the queries. Moreover, Mr. Surya Kant Sharma, Senior Consultant, AMFI also asked some common questions to gathering and the participants who gave the correct answer were awarded a surprise gift by Mr. Surya Kant Sharma.

Bouquet presentation to Mr. Surya Kant Sharma and Dr. Sanjay Aggrawal by Honorable Director, Mr. Ravi Juyal

Lamp Lightening

Memento presentation to Mr. Surya Kant Sharma and Dr Sanjay Agarwal by Mr. Ravi Juyal presented.

Plant presentation to Prof Jyoti Juyal and Dr. L.M. Joshi by Mr. Surya Kant Sharma

Plant presentation to Dr. Navin Kumar, Principal, HEC Group of Institution and Prof Koushalya Dangwal by Mr. Surya Kant Sharma