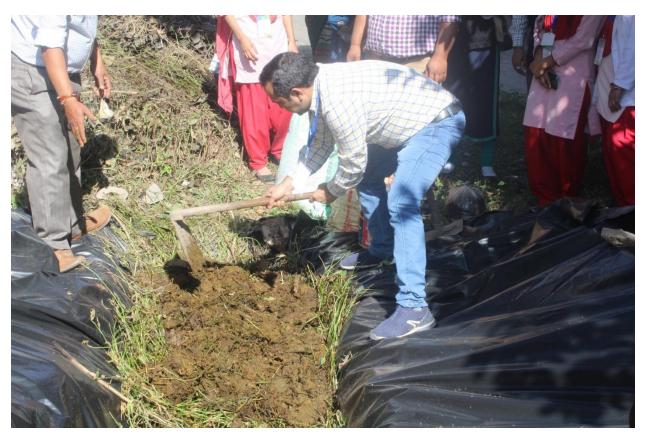

ेक के अंकित बने विजेता संवाद न्यूज एजेंसी

शतरंज में बीएड की आयुषी व

स्विकेश। मॉडर्न इंस्टीट्यूट ऑफ टेबनोलॉजी में आयोजित एमआईएसएल 2024 प्रतियोगिता के दूसरे दिन शतरंज में बीएड की आयुपी और बीएमसीआईटी की प्रियंका के बीच मुकाबला हुआ। अरुण के बीच हुआ। जिसमे अवदेश

अरुण क का ज है ...
विजयी रहे।
दूसरा मैच आईटी के देवांश जोशी और
अमन के बीच
हुआ। जिसमें
देवांश विजयी रहे।

2024 प्रतिवागिता के दूसरे दिन प्रतारों में क्यांट को आयुर्ग और प्रीरास्तिआयों की प्रतिवासिआयों की प्रितंका के बीच मुकाबला हुआ। विभाग ते के प्रतिवासिआयों के प्रतिवासिया के प्रतिवासिआयों के प्रतिवासिकािया के प्रतिवासिया के प्रतिवासिकािया के प्रतिवासिया के प्रतिवासिकािया के प्रतिवासिया के प्रतिवा

### Self-employment and entrepreneurial skill

## **Mushroom farming**













Mushroom bag ready to be sold

## Vericomposting

















# One day Seminar on Financial Empowerment on Financial Education and Investment Awareness Report

Association of Mutual Funds in India (AMFI) sponsored One-day Seminar on "Financial Empowerment on Financial Education and Investment Awareness" was jointly organized by Modern Institute of Technology, Rishikesh and Pt. LMS Govt PG College (Sri Dev Suman Uttarakhand University Campus) on 15th February 2020 at the MIT Campus from 01:30 PM onwards. Prof. Koushalya Dangwal, Head, the Department of Biotechnology & Microbiology, MIT, was the Program Coordinator of this seminar. Mr. Surya Kant Sharma, Senior Consultant, AMFI (North India) and Dr Sanjay Agarwal, Resource Person, Securities & Exchange Board of India (SEBI) were the guest speakers. Organizing committee included members fro