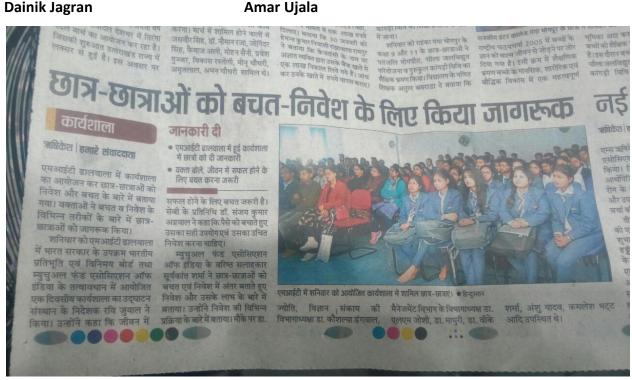

#### निवेश और बचत के प्रति छात्रों को किया जागरूक

ऋषिकेश (एसएनबी)। एमआईटी ढालवाला में निवेश और बचत विषय पर एक दिवसीय कार्यशाला का आयोजन किया गया, जिसमें वक्ताओं ने बचत व निवेश के विभिन्न तरीकों के बारे में छात्र-छात्राओं को जागरूक किया। शनिवार को एमआईटी ढालवाला में भारत सरकार के उपक्रम भारतीय प्रतिभृति एवं विनिमय बोर्ड तथा म्युचुअल फंड एसोसिएशन ऑफ इंडिया के तत्वावधान में आयोजित एक दिवसीय कार्यशाला का शुभारंभ संस्थान के निदेशक रवि जुयाल ने किया। उन्होंने कहा कि जीवन में सफल होने के लिए बचत जरूरी है। सेबी के प्रतिनिधि डा. संजय कुमार अग्रवाल ने कहा कि पैसे को बचाते हुए उसका सही उपयोग एवं उसका उचित निवेश करना चाहिए। म्युचुअल फंड एसोसिएशन ऑफ इंडिया के वरिष्ठ सलाहकार सूर्यकांत शर्मा ने छात्र-छात्राओं को बचत एवं निवेश में अंतर बताते हुए निवेश और उसके लाभ के बारे में बताया।

## छात्रों को दिए पैसे की बचत के टिप्स

ऋषिकेशः मार्डन इंस्टीटयुट ऑफ टेक्नोलॉजी में भारत सरकार के उपक्रम भारतीय प्रतिभृति एवं विनिमय बोर्ड व म्युचुअल फंड एसोसिएशन ऑफ इंडिया के तत्वावधान में आयोजित सेमीनार में छात्र- छात्राओं को पैसों की बचत के गुर सिखाए गए।

शनिवार को ढालवाला स्थित एमआइटी के सभागार में आयोजित कार्यक्रम का शुभारंभ संस्थान के निदेशक रवि जुयाल ने किया। कार्यक्रम में सेबी के प्रतिनिधि डॉ. संजय कुमार अग्रवाल ने अपने विचारों के द्वार पैसे को बचाते हुए उसका सही उपयोग एवं उसके उचित निवेश करने पर प्रकाश डाला। म्युचुअल फंड एसोसिएशन ऑफ इंडिया के वरिष्ठ सलाहकार सर्वकांत शर्मा ने बचत एवं निवेश में अंतर बताते हुए छात्रों को सही मार्गदर्शन दिया कि किस दिशा में निवेश करना चाहिए और उसका लाभ किस प्रकार लेना चाहिए। मैनेजमेंट विभाग के विभागाध्यक्ष डॉ. एलएम जोशी ने आर्थिक रूप से मजबत व्यक्ति को अपने समाज ही नहीं देश के लिए रीद की हड्डी कहा है।(जासं)