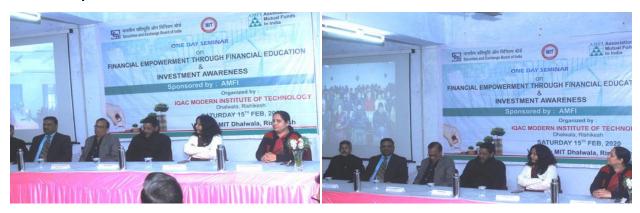

# One day Seminar on Financial Empowerment on Financial Education and Investment Awareness Report

Association of Mutual Funds in India (AMFI) sponsored One-day Seminar on "Financial Empowerment on Financial Education and Investment Awareness" was jointly organized by Modern Institute of Technology, Rishikesh and Pt. LMS Govt PG College (Sri Dev Suman Uttarakhand University Campus) on 15th February 2020 at the MIT Campus from 01:30 PM onwards. Prof. Koushalya Dangwal, Head, the Department of Biotechnology & Microbiology, MIT, was the Program Coordinator of this seminar. Mr. Surya Kant Sharma, Senior Consultant, AMFI (North India) and Dr Sanjay Agarwal, Resource Person, Securities & Exchange Board of India (SEBI) were the guest speakers. Organizing committee included members from MIT, Prof. Jyoti Juyal, IQAC Coordinator & HOD Education, Dr. L. M. Joshi, HOD Commerce, Dr. V. K. Sharma, Principal, Department of Engineering, Mr. Pradeep Pokhriyal, HOD CS & IT, Mr. Ajay Tomar, HOD Pharmacy, Dr. Anshu Yadav, Assistant Professor, Department of Education and Mr. Kamlesh Kumar Bhatt, Assistant Professor, Department of Biotechnology & Microbiology. From MIT, Honorable Director, MIT, Mr. Ravi Juyal, Prof. Jyoti Juyal, IQAC Coordinator & HOD Education, Prof. Koushalya Dangwal, HOD Biotechnology & Microbiology, Dr. L. M. Joshi, HOD Commerce, Dr. V. K. Sharma, Principal, Department of Engineering, Mr. Pradeep Pokhriyal, HOD CS & IT, Mr. Ajay Tomar, HOD Pharmacy, along with faculty members and students of the various departments of MIT were present at the event.

#### Seminar in pictures

From left, Dr. L.M. Joshi, HOD Commerce; Dr. Sanjay Aggrawal, Resource Person, SEBI; Mr. Surya kant Sharma, Senior Consultant, AMFI (North India); Mr. Ravi Juyal, Director, MIT; Prof Jyoti Juyal, IQAC coordinator and HOD education and Prof Koushalya Dangwal, HOD Biotechnology & Microbiology.