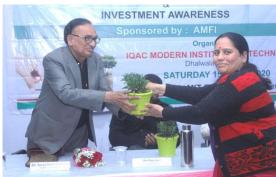

# One day Seminar on Financial Empowerment on Financial Education and Investment Awareness Report

Association of Mutual Funds in India (AMFI) sponsored One-day Seminar on "Financial Empowerment on Financial Education and Investment Awareness" was jointly organized by Modern Institute of Technology, Rishikesh and Pt. LMS Govt PG College (Sri Dev Suman Uttarakhand University Campus) on 15th February 2020 at the MIT Campus from 01:30 PM onwards. Prof. Koushalya Dangwal, Head, the Department of Biotechnology & Microbiology, MIT, was the Program Coordinator of this seminar. Mr. Surya Kant Sharma, Senior Consultant, AMFI (North India) and Dr Sanjay Agarwal, Resource Person, Securities & Exchange Board of India (SEBI) were the guest speakers. Organizing committee included members from MIT, Prof. Jyoti Juyal, IQAC Coordinator & HOD Education, Dr. L. M. Joshi, HOD Commerce, Dr. V. K. Sharma, Principal, Department of Engineering, Mr. Pradeep Pokhriyal, HOD CS & IT, Mr. Ajay Tomar, HOD Pharmacy, Dr. Anshu Yadav, Assistant Professor, Department of Education and Mr. Kamlesh Kumar Bhatt, Assistant Professor, Department of Biotechnology & Microbiology. From MIT, Honorable Director, MIT, Mr. Ravi Juyal, Prof. Jyoti Juyal, IQAC Coordinator & HOD Education, Prof. Koushalya Dangwal, HOD Biotechnology & Microbiology, Dr. L. M. Joshi, HOD Commerce, Dr. V. K. Sharma, Principal, Department of Engineering, Mr. Pradeep Pokhriyal, HOD CS & IT, Mr. Ajay Tomar, HOD Pharmacy, along with faculty members and students of the various departments of MIT were present at the event.

# <u>Proceedings of AMFI sponsored One day Seminar on "Financial Empowerment on Financial Education and Investment Awareness"</u>

Guests were received and were served tea in Director Cabin. Guests were further felicitated in the event hall. Guest Speakers of this event, Mr. Surya Kant Sharma, Senior Consultant, AMFI (North India) and Dr Sanjay Agarwal, Resource Person, SEBI were welcomed by Mr. Ravi Juyal, Director, MIT, Rishikesh with a bouquet. Lamp lightning ceremony in front of Goddess

Saraswati and Lord Ganesha was performed by Mr. Ravi Juyal, Director, MIT, Mr. Surya Kant Sharma, Senior Consultant, AMFI (North India) and Dr Sanjay Agarwal, Resource Person, SEBI, Prof. Jyoti Juyal, Prof. Koushalya Dangwal, Dr. L.M. Joshi. Honorable Director, Mr. Ravi Juyal presented a memento to Mr. Surya Kant Sharma, and Dr Sanjay Agarwal. Mr. Surya Kant Sharma reciprocated and presented a Plant to Mr. Ravi Juyal. Furthermore, Mr. Surya Kant Sharma presented plants to Prof. Jyoti Juyal, Prof. Koushalya Dangwal, Dr. L.M Joshi, Dr. Naveen Kumar, Mr. Ajeet Kumar, Executive, State Bank of India (SBI), Rishikesh along with Press and Media Persons, Amar Ujala and Dainik Jagran. Dr. L.M. Joshi, HOD Commerce, addressed the gathering and introduced the participants to distinguished guests of the program Mr. Surya Kant Sharma and Dr Sanjay Agarwal. Afterwards, Dr Sanjay Agarwal, briefly introduced the gathering to the theme of the seminar and highlighted the significance of financial empowerment. Thereafter, technical session of the seminar commenced at around 2:30 pm which was led by Mr. Surya Kant Sharma, Senior Consultant, AMFI who emphasized on financial empowerment, need of financial education, types of investment schemes along with the pros and cons of each type of investment etc. It was followed by interactive session; participants asked a number of queries to Mr. Surya Kant Sharma who satisfied all the queries. Moreover, Mr. Surya Kant Sharma, Senior Consultant, AMFI also asked some common questions to gathering and the participants who gave the correct answer were awarded a surprise gift by Mr. Surya Kant Sharma.

Bouquet presentation to Mr. Surya Kant Sharma and Dr. Sanjay Aggrawal by Honorable Director, Mr. Ravi Juyal

Lamp Lightening

Memento presentation to Mr. Surya Kant Sharma and Dr Sanjay Agarwal by Mr. Ravi Juyal presented.