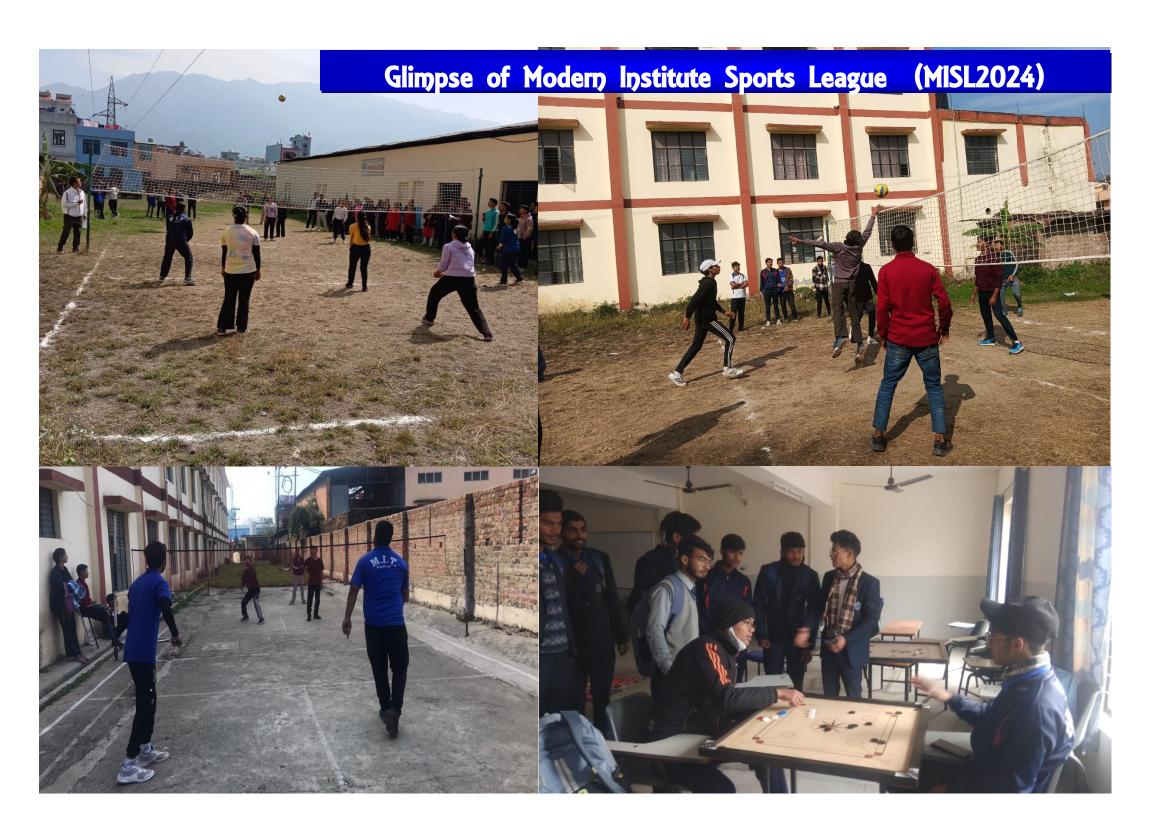

अंतिम ओवर में रोमांचक जीत हासिल की।

दूसरी और बेडमॅटिन के मुकाबले में राखी चंद्र स्नेहा भट्ट और मनीषा ने बायोटेक की

और से अपने-अपने मुकाबले जीते। कृष्णकांत बेड कृष्णकांत Bedऔर श्लेता बीकॉम

डिआर्टमेंट की तरफ से बैडमॅटिन में विजय रहीं।

फार्मेसी तथा बायोटेक की गर्ल्स के

मुकाबले से हुई। छह ओवर में फार्मेसी की टीम ने 50 रन बनाए।

जवाब में बायोटेक ने मात्र तीन ओवर

में विजयलक्ष्मी के नाबाद 42 रनों की बदौलत 10 विकेट से यह मैच आसानी से जीत लिया। दूसरा मैच बायोटेक बालक तथा आइटी के बालकों के बीच खेला गया। जिसमें बायोटेक ने आइटी को मंत्र 36 रनों का लक्ष्य दिया। जवाब में आइटी ने दो विकेट खोकर तीसरे ओवर में लक्ष्य प्राप्त कर लिया। तीसरा मैच बीएड बालिका तथा आइटी के बीच खेला गया। बीएड ने पहले बल्लेबाजी करते हुए छह ओवर में 40 रन बनाए। आइटी की तरफ से कुसुम ने हैट्रिक ली। जवाब में उतरी आइटी की टीम ने अंतिम ओवर में रोमांचक जीत हासिल की। वहीं दूसरी ओर बैडमिंटन के मुकाबले में राखी चंद्र, स्नेहा भट्ट और मनीषा ने बायोटेक की ओर से मुकाबले जीते। बीएड के कृष्णकांत और बीकाम की श्वेता ने भी बैडमिंटन के मुकाबले