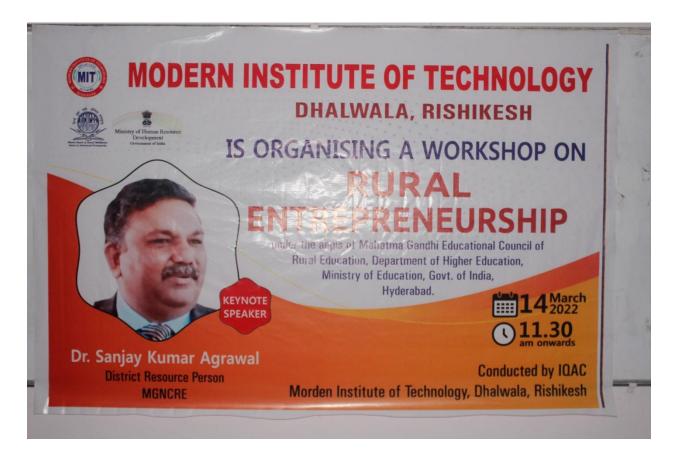

## **Workshop on Rural Entrepreneurship**

**Entrepreneurship** under the aegis of Mahatma Gandhi Educational Council of Rural Education (MGECRE), Department of Higher Education, Ministry of Education, Govt. of India, Hyderabad on **15**<sup>th</sup> **March 2022** at the **MIT Campus** from 11:30 AM **onwards**. **Dr Sanjay Kumar Agrawal, District Resource Person, MGECRE was the key note speaker**. From MIT, Honorable Director, MIT, Mr. Ravi Juyal, Prof. Jyoti Juyal, IQAC Coordinator & HOD Education, Prof. Koushalya Dangwal, HOD Department of Science, Dr. L. M. Joshi, HOD Commerce, Mr. Pradeep Pokhriyal, HOD CS & IT, Mr. Ajay Tomar, HOD Pharmacy, along with faculty members and students of the various departments of MIT were present at the event.