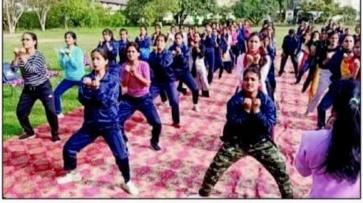

#### Self-defense classes (15-20 March 2021)

विज्ञान विभाग के तत्वावधान में आयोजित सप्ताह के तीसरे दिन बुधवार को कराटे कोच शिवानी गुप्ता ने छात्राओं को आपातकालीन परिस्थितियों में घिर जाने पर आत्मसुरक्षा के लिए मार्शल आर्ट के सुरक्षात्मक तरीकों की जानकारी दी। इस मौके पर थाना प्रभारी निरीक्षक आरके सकलानी तथा साइबर क्राइम

शिवानी गुप्ता ने 100 छात्राओं को कराटे का प्रशिक्षण दिया।

इस अवसर संस्थान के सचिव हरगोविंद जुयाल, डॉ. सुनील कुमार सिंह, डॉ. माधुरी कौशिश, डॉ. निखिल कीर्तिपाल, डॉ. कमलेश कुमार भट्ट, आशीष गुप्ता, डॉ. एलएम जोशी, डॉ. निधि श्रीवास्तव, डॉ. अनिता पांडे, अजय तोमर, प्रदीप पोखरियाल, पूजा पंवार, सुमित कुमार, शुभम मिंगवाल और अंश् यादव आदि उपस्थित रहे।