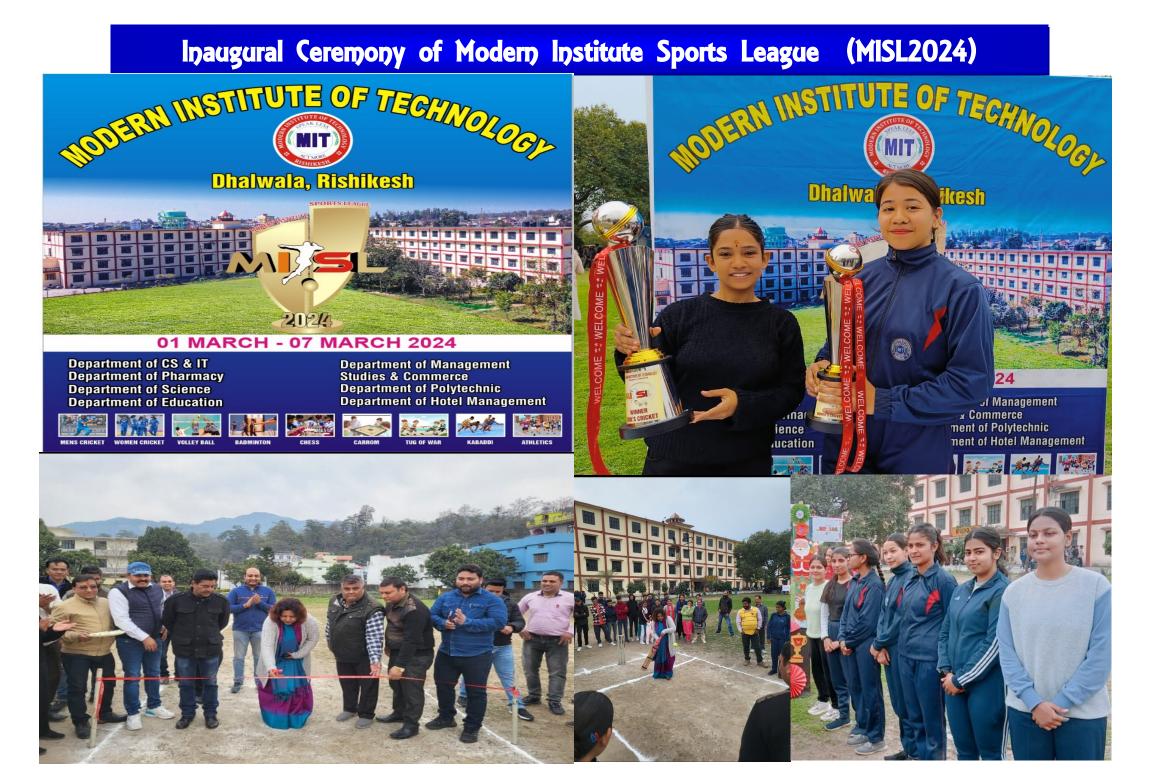

Glimpse of Modern Institute Sports League (MISL2024)

एमआईटी ढालवाला के प्रांगण में 7 दिवसीय MISL 2024 का आगाज

\*संस्थान के निदेशक रवि जुयाल एवम श्रीमती ज्योति जुयाल द्वारा रिबन काटकर हुआ बालिका क्रिकेट मैच का शुभारंभ

मधिकेश दिनोंक 1 मार्च 2014 को एमआईटी ढालवाला के प्रांगण में 7 दिवसीय MISL 2024 का शुभारंभ किया गया।दिन के पहले हिस्से में संस्थान के निदेशक रवि तृयाल एवम शिक्षा विभाग की संकावाध्यक्ष श्रीमती ज्योति जुयाल द्वारा बालिका क्रेकेट मैच का शुभारंभ रिबन काटने से किया और सभी टीम के खिलाड़ियों से परिचय

तत्पश्चात अपने संबोधन में डॉ ज्योति जुपाल द्वारा बताया गया कि खेल कूद हमारे विकाश के लिए कितने जरूरी है। उनके द्वारा प्रत्येक विभाग के छात्र छात्राओं का मनोबल बढ़ाते हुए उनको कहा गया कि संस्थान के छात्र छात्राओं आप जिस तरह सरकारि एवन गेर सरकारी विभागों में नौकरी के लिए जिस प्रकार अपनी तैयारी कर रहे हैं उसी प्रकार आप खेल को भी अपने कैरियर की तरह लेते हुए देश विदेश तक अपना

MISL 2024 की शुरुआत फामेंसी तथा बायोटेक की गर्ल्स क्रिकेट से हुई जिसमें टॉस जीतकर बायोटेक ने पहले गेंदबाजी की जिसमें निर्धारित 6 ओवर में फामेंसी की टीम ने 50 रन बनाए जवाब में बायोटेक ने मात्र तीन ओवर में जिजयलक्ष्मी के 42 नाबार्ड रनों की बदौलत 10 विकेट से यह मैच आसानी से जीत लिया।

इस अवसर पर MISL के अध्यक्ष रवि जुयाल, उपाध्यक्ष अजय तोमर, सचिव राजेश चीधरी,प्रदीप पोखरियाल, कोऑर्डिनेटर अखिलेश विजलवान, कमलेश भट्ट संदेश भंडारी, सुदीप सारस्वत, उमेश कुमार, रवि कुमार ,मुकेश कुड़ियाल, पीयूष सिंह एवं कुलदीप सिंह उपस्थित रहे।