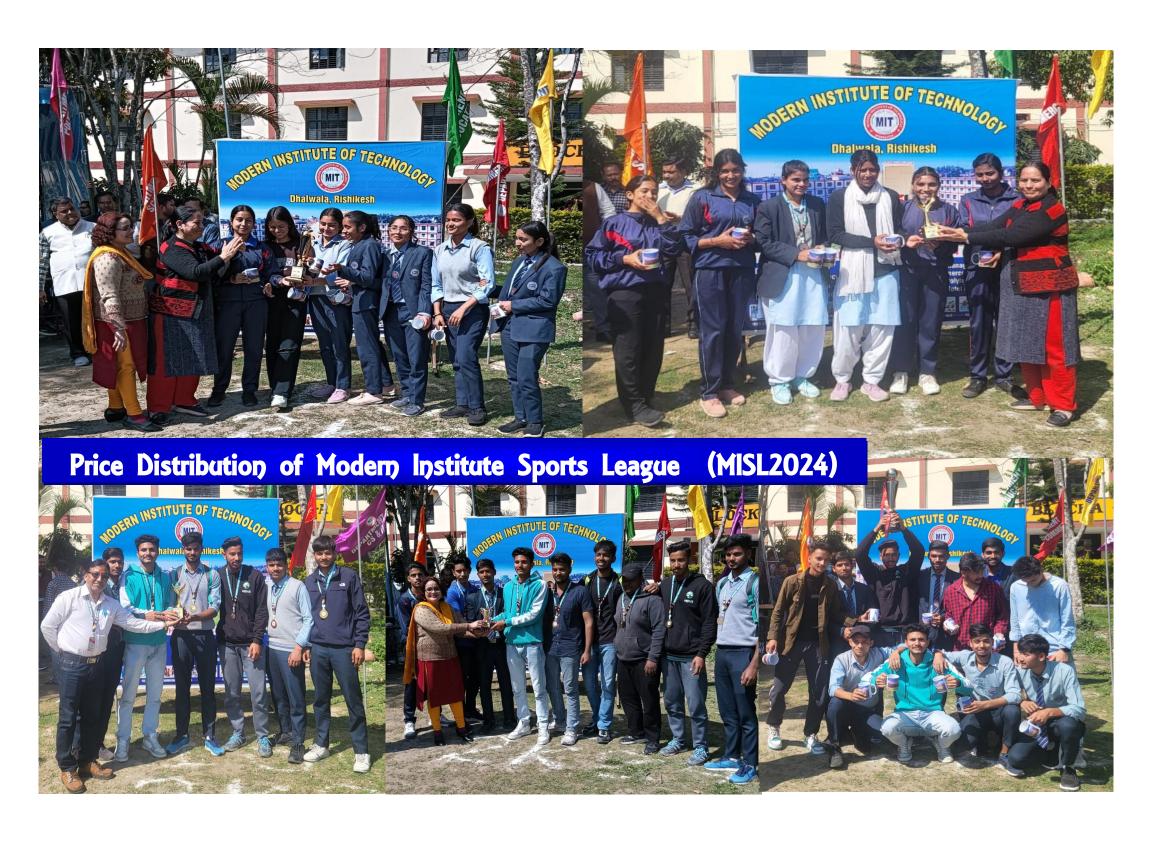

Glimpse of Modern Institute Sports League (MISL2024)

एमआईटी ढालवाला के प्रांगण में 7 दिवसीय MISL 2024 का आगाज

\*संस्थान के निदेशक रवि जुयाल एवम श्रीमती ज्योति जुयाल द्वारा रिबन काटकर हुआ बालिका क्रिकेट मैच का शुभारंभ

मधिकेश दिनोंक 1 मार्च 2014 को एमआईटी ढालवाला के प्रांगण में 7 दिवसीय MISL 2024 का शुभारंभ किया गया।दिन के पहले हिस्से में संस्थान के निदेशक रवि तृयाल एवम शिक्षा विभाग की संकावाध्यक्ष श्रीमती ज्योति जुयाल द्वारा बालिका क्रेकेट मैच का शुभारंभ रिबन काटने से किया और सभी टीम के खिलाड़ियों से परिचय

तत्पश्चात अपने संबोधन में डॉ ज्योति जुपाल द्वारा बताया गया कि खेल कूद हमारे विकाश के लिए कितने जरूरी है। उनके द्वारा प्रत्येक विभाग के छात्र छात्राओं का मनोबल बढ़ाते हुए उनको कहा गया कि संस्थान के छात्र छात्राओं आप जिस तरह सरकारि एवन गेर सरकारी विभागों में नौकरी के लिए जिस प्रकार अपनी तैयारी कर रहे हैं उसी प्रकार आप खेल को भी अपने कैरियर की तरह लेते हुए देश विदेश तक अपना

## बायोटेक ने जीता एमआईएसएल का खिताब मॉडर्न इंस्टीट्यूट ऑफ टेक्नोलॉजी ढालवाला में आयोजित हुई प्रतियोगिता

ऋषिकेश। मॉडर्न इंस्टीट्यूट ऑफ टेक्नोलॉजी ढालवाला में आयोजित एमआईएसएल 2024 खेल प्रतियोगिता के सातवें दिन बालक वर्ग में बीएड और बीकॉम के बीच पहला सेमीफाइनल मैच हुआ। बीकॉम की टीम ने मकाबला जीतकर फाइनल में प्रवेश किया। दूसरा सेमीफाइनल आईटी और फार्मेसी के बीच खेला गया।

इसमें आईटी की टीम ने मैच जीतकर फाइनल में जगह बनाई। बालिका वर्ग में क्रिकेट का फाइनल मुकाबला वायोटेक और बीकॉम के बीच खेला गया। टॉस

में बीकॉम ने फार्मेसी की टीम को हराकर संस्थान के निदेशक रवि जुवाल ने सभी कुकरेजा आदि मौजूद रहे।

एमआईटी ढालवाला में आयोजित खेल प्रतियोगिता में प्रतिभाग करते छात्र। स्रोत-संस्थान

जीतकर पहले बल्लेबाजी करते हुए खिताब जीता। बालक वर्ग की रस्साकसी विजेताओं को शुभकामनाएं दी। इस मौके बायोटेक की टीम ने निर्धारित दस ओवर में में आईटी की टीम ने फार्मेसी को हराकर पर अजय तोमर, राजेश चौधरी, प्रदीप 82 रन बनाए। जवाब में बीकॉम के टीम फाइनल में प्रवेश किया। बालिका वर्ग पोखरियाल, डॉ. रितेश जोशी, डॉ. कमलेश 56 रन ही बना सकी। बायोटेक ने कबड़डी के फाइनल मैच में फार्मेसी ने भट्ट, अखिलेश बिजल्वाण, कुलदीप एमआइएसएल 2024 का खिताब अपने वायोटेक को शिकस्त दी। बालिका वर्ग के सिंह, संदेश भंडारी, नीरज चौहान, प्रशांत वॉलीबाल मुकाबले में आईटी ने बीकॉम भट्ट, सुदीप सारस्वत, पीयूष सिंह, बालक वर्ग कबड़डी के फाइनल मैच को हराकर खिताब अपने नाम किया। मनोरमा उनियाल, पूजा पोखरियाल, शिल्पी

## एक नजर में

को पुरस्कार किए प्रदान ऋषिकेश: माडर्न इंस्टीट्यूट आफ टेक्नोलाजी में आयोजित स्पोर्ट्स लीग में विभिन्न खेल प्रतियोगिताओं के विजेताओं को पुरस्कार प्रदान किए गए। मंगलवार को एमआइटी ढालवाला में आयोजित कार्यक्रम में संस्थान के निदेशक रवि जुयाल ने क्रिकेट की विजयी रही आइटी की टीम को ट्राफी देकर सम्मानित किया। वहीं बायोटेक विभाग की विभागध्यक्षा डा . कौशल्या डंगवाल ने क्रिकेट गर्ल्स की विजयी टीम बायोटेक को ट्राफी प्रदान की। कबड़डी के बालक वर्ग में विजयी रही बीकाम के टीम को डा. लिली ने पुरस्कार देकर सम्मनित किया। वहीं फार्मेसी की टीम ने गर्ल्स कबड्डी का खिताब अपने नाम किया। आइटी विभागाध्यक्ष प्रदीप पोखरियाल ने रस्साकशी प्रतियोगिता में विजयी आइटी की टीम को ट्राफी प्रदान की। इस अवसर पर विभिन्न खेलों में भाग लेने वाले प्रतिभागियों को मेडल एवं प्रशस्ति पत्र प्रदान किए गए। इस अवसर पर अजय तोमर, राजेश चौधरी, रदीप पोखरियाल, डा . रितेश जोशी उपस्थित रहे।(जासं)