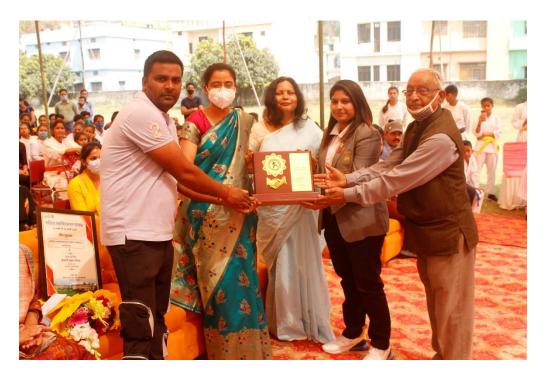

एमआईटी संस्थान की बायोटेक विभाग की विभागाअष्यक्ष डाँं। कौसल्या डंगवाल ने एम्स ऋषिकेश की नर्सिंग कॉलेज की प्रधानाचार्या डाँं। स्मृति अरोरा का बुके देकर सम्मान किया।

अखिल भारतीय आयुर्विज्ञान संस्थान,एम्स ऋषिकेश की कार्यकारी निदेशक प्रोफेसर मीनू सिंह के मार्गदर्शन में एमआईटी संस्थान में स्तन कैंसर पर एक दिवसीय कार्यशाला आयोजित की गई।आयोजित कार्यशाला में ब्रेस्ट कैंसर के बारे में एमआईटी संस्थान के सभी छात्रों को जागरुक किया गया।

#### Seminar in pictures

From left, Dr. L.M. Joshi, HOD Commerce; Dr. Sanjay Aggrawal, Resource Person, SEBI; Mr. Surya kant Sharma, Senior Consultant, AMFI (North India); Mr. Ravi Juyal, Director, MIT; Prof Jyoti Juyal, IQAC coordinator and HOD education and Prof Koushalya Dangwal, HOD Biotechnology & Microbiology.