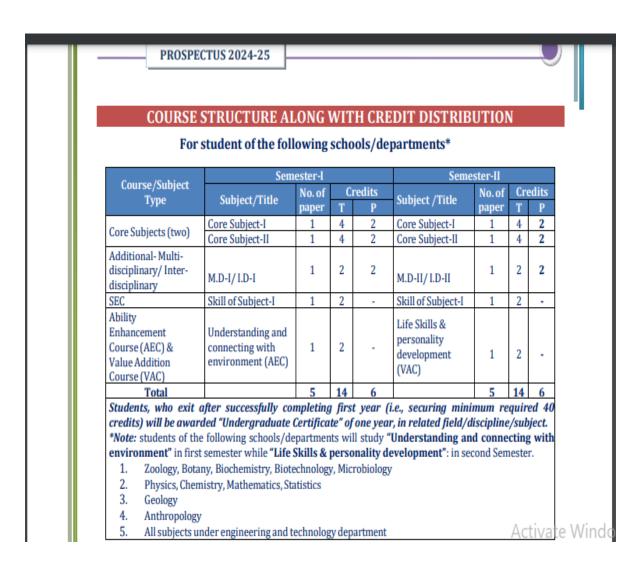

Soft Skills: Regular Personality Development classes in UG programs

B.Sc. IT, Life Science, PCM and BCA students

#### Language and communication skills Enhancement

140-B.Sc. Communication skills (AEC) <a href="https://www.hnbgu.ac.in/sites/default/files/2024-06/Prospectus%202024-25.pdf">https://www.hnbgu.ac.in/sites/default/files/2024-06/Prospectus%202024-25.pdf</a>