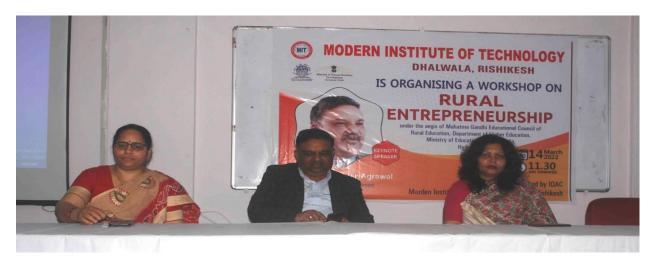

## Workshop in pictures

From left, Dr. Koushalya Dangwal, HOD Science; Dr. Sanjay Aggrawal, District Resource Person, Mahatma Gandhi Educational Council of Rural Education (MGECRE), Hydrabad,

Prof Jyoti Juyal, IQAC coordinator and HOD education