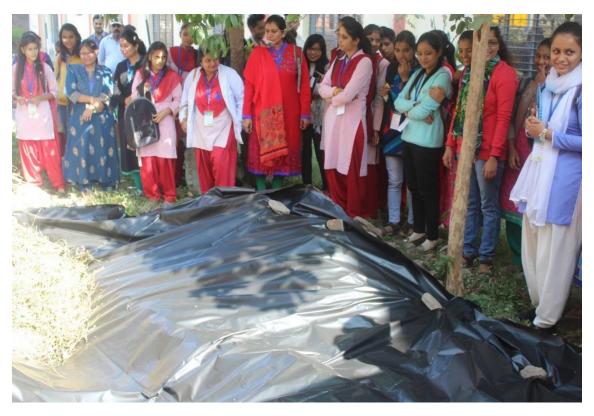

ायोटेक के अंकित बने विजेता संवाद न्यूज एजेंसी

शतरंज में बीएड की आयुषी व

स्विकेश। मॉडर्न इंस्टीट्यूट ऑफ टेबनोलॉजी में आयोजित एमआईएसएल 2024 प्रतियोगिता के दूसरे दिन शतरंज में बीएड की आयुपी और बीएमसीआईटी की प्रियंका के बीच मुकाबला हुआ। अरुण के बीच हुआ। जिसमे अवदेश

अरुण क का ज है ...
विजयी रहे।
दूसरा मैच आईटी के देवांश जोशी और
अमन के बीच
हुआ। जिसमें
देवांश विजयी रहे।

2024 प्रतिवागिता के दूसरे दिन प्रतारों में क्यांट को आयुर्ग और प्रीरास्तिआयों की प्रतिवासिआयों की प्रितंका के बीच मुकाबला हुआ। विभाग ते के प्रतिवासिआयों के प्रतिवासिया के प्रतिवासिआयों के प्रतिवासिकािया के प्रतिवासिया के प्रतिवासिकािया के प्रतिवासिया के प्रतिवासिकािया के प्रतिवासिया के प्रतिवा

### Self-employment and entrepreneurial skill

## **Mushroom farming**













Mushroom bag ready to be sold

## Vericomposting

















# One day Seminar on Financial Empowerment on Financial Education and Investment Awareness Report

Association of Mutual Funds in India (AMFI) sponsored One-day Seminar on "Financial Empowerment on Financial Education and Investment Awareness" was jointly organized by Modern Institute of Technology, Rishikesh and Pt. LMS Govt PG College (Sri Dev Suman Uttarakhand University Campus) on 15th February 2020 at the MIT Campus from 01:30 PM onwards. Prof. Koushalya Dangwal, Head, the Department of Biotechnology & Microbiology, MIT, was the Program Coordinator of this seminar. Mr. Surya Kant Sharma, Senior Consultant, AMFI (North India) and Dr Sanjay Agarwal, Resource Person, Securities & Exchange Board of India (SEBI) were the guest speakers. Organizing committee included members