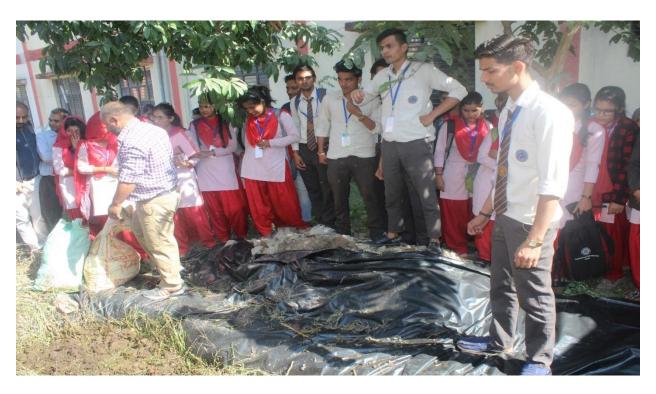

त बने विजेता संवाद न्यूज एजेंसी

शतरंज में बीएड की आयुषी व

स्विकेश। मॉडर्न इंस्टीट्यूट ऑफ टेबनोलॉजी में आयोजित एमआईएसएल 2024 प्रतियोगिता के दूसरे दिन शतरंज में बीएड की आयुपी और बीएमसीआईटी की प्रियंका के बीच मुकाबला हुआ। अरुण के बीच हुआ। जिसमे अवदेश

अरुण क का ज है ...
विजयी रहे।
दूसरा मैच आईटी के देवांश जोशी और
अमन के बीच
हुआ। जिसमें
देवांश विजयी रहे।

2024 प्रतिवागिता के दूसरे दिन प्रतारों में क्यांट को आयुर्ग और प्रीरास्तिआयों की प्रतिवासिआयों की प्रितंका के बीच मुकाबला हुआ। विभाग ते के प्रतिवासिआयों के प्रतिवासिया के प्रतिवासिआयों के प्रतिवासिकािया के प्रतिवासिया के प्रतिवासिकािया के प्रतिवासिया के प्रतिवासिकािया के प्रतिवासिया के प्रतिवा

### Self-employment and entrepreneurial skill

## **Mushroom farming**













Mushroom bag ready to be sold

## Vericomposting

















# One day Seminar on Financial Empowerment on Financial Education and Investment Awareness Report

Association of Mutual Funds in India (AMFI) sponsored One-day Seminar on "Financial Empowerment on Financial Education and Investment Awareness" was jointly organized by Modern Institute of Technology, Rishikesh and Pt. LMS Govt PG College (Sri Dev Suman Uttarakhand University Campus) on 15th February 2020 at the MIT Campus from 01:30 PM onwards. Prof. Koushalya Dangwal, Head, the Department of Biotechnology & Microbiology, MIT, was the Program Coordinator of this seminar. Mr. Surya Kant Sharma, Senior Consultant, AMFI (North India) and Dr Sanjay Agarwal, Resource Person, Securities & Exchange Board of India (SEBI) were the guest speakers. Organizing committee included members from MIT, Pro