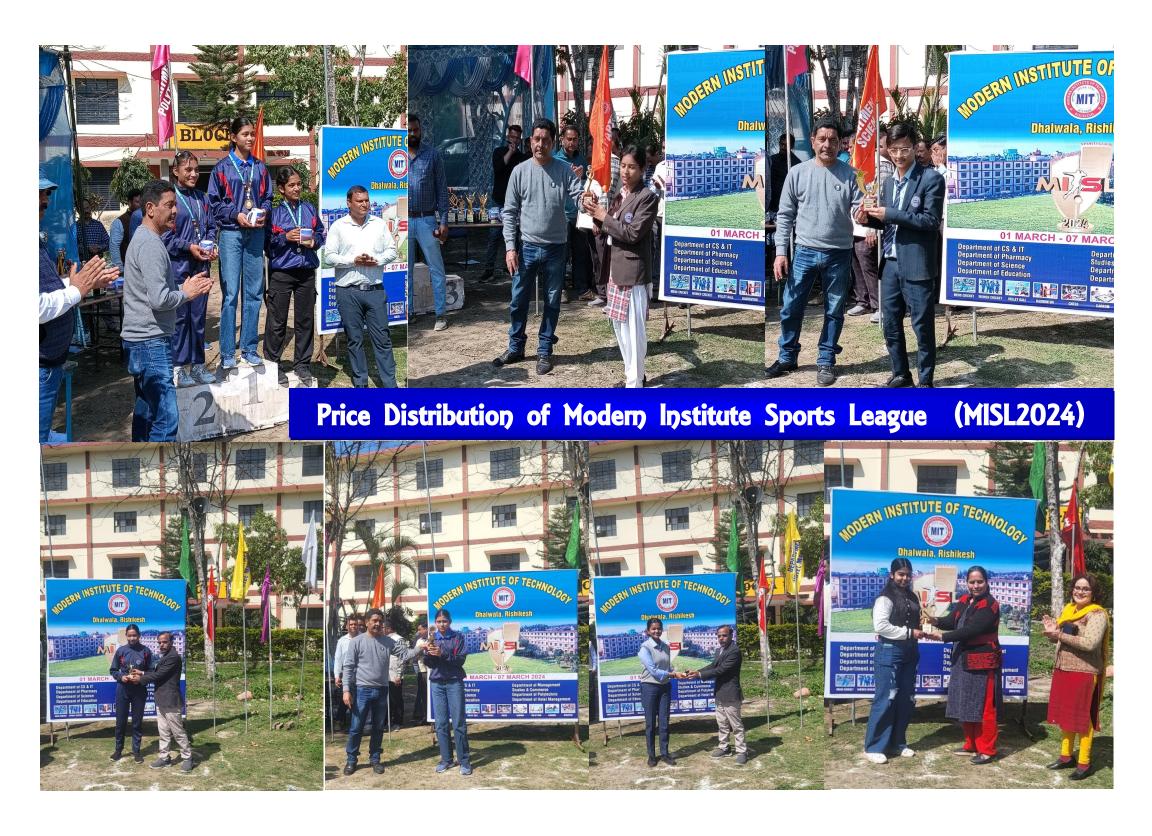

## एक नजर में

को पुरस्कार किए प्रदान ऋषिकेश: माडर्न इंस्टीट्यूट आफ टेक्नोलाजी में आयोजित स्पोर्ट्स लीग में विभिन्न खेल प्रतियोगिताओं के विजेताओं को पुरस्कार प्रदान किए गए। मंगलवार को एमआइटी ढालवाला में आयोजित कार्यक्रम में संस्थान के निदेशक रवि जुयाल ने क्रिकेट की विजयी रही आइटी की टीम को ट्राफी देकर सम्मानित किया। वहीं बायोटेक विभाग की विभागध्यक्षा डा . कौशल्या डंगवाल ने क्रिकेट गर्ल्स की विजयी टीम बायोटेक को ट्राफी प्रदान की। कबड़डी के बालक वर्ग में विजयी रही बीकाम के टीम को डा. लिली ने पुरस्कार देकर सम्मनित किया। वहीं फार्मेसी की टीम ने गर्ल्स कबड्डी का खिताब अपने नाम किया। आइटी विभागाध्यक्ष प्रदीप पोखरियाल ने रस्साकशी प्रतियोगिता में विजयी आइटी की टीम को ट्राफी प्रदान की। इस अवसर पर विभिन्न खेलों में भाग लेने वाले प्रतिभागियों को मेडल एवं प्रशस्ति पत्र प्रदान किए गए। इस अवसर पर अजय तोमर, राजेश चौधरी, रदीप पोखरियाल, डा . रितेश जोशी उपस्थित रहे।(जासं)

का हरकर विजया बना इस मौके पर संस्थान के निदेशक रवि जुयाल, अजय तोमर, राजेश चौधरी, प्रदीप पोखरियाल, डॉ. रितेश जोशी, डॉ. कमलेश भट्ट, अखिलेश बिजल्वाण, कुलदीप सिंह, संदेश भंडारी, नीरज चौहान, प्रशांत भट्ट, सुदीप सारस्वत आदि शामिल रहे।