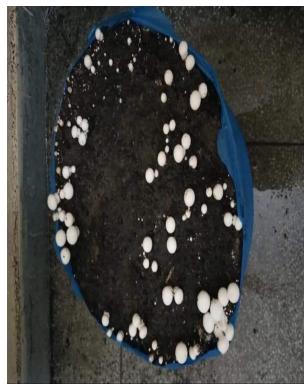

### Self-employment and entrepreneurial skill

## **Mushroom farming**

Mushroom bag ready to be sold