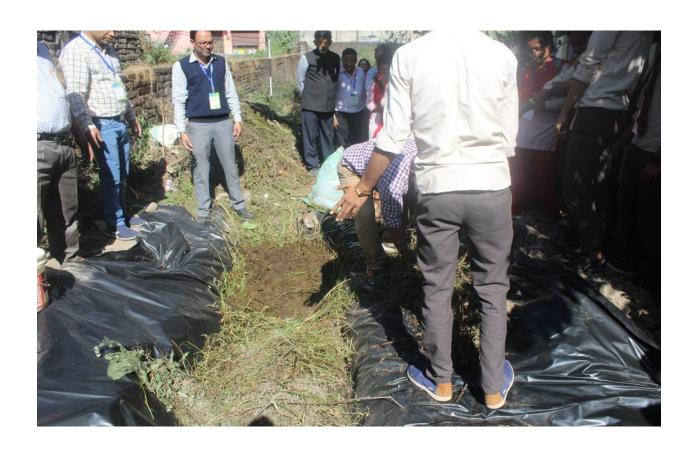

कित बने विजेता संवाद न्यूज एजेंसी

शतरंज में बीएड की आयुषी व

स्विकेश। मॉडर्न इंस्टीट्यूट ऑफ टेबनोलॉजी में आयोजित एमआईएसएल 2024 प्रतियोगिता के दूसरे दिन शतरंज में बीएड की आयुपी और बीएमसीआईटी की प्रियंका के बीच मुकाबला हुआ। अरुण के बीच हुआ। जिसमे अवदेश

अरुण क का ज है ...
विजयी रहे।
दूसरा मैच आईटी के देवांश जोशी और
अमन के बीच
हुआ। जिसमें
देवांश विजयी रहे।

2024 प्रतिवागिता के दूसरे दिन प्रतारों में क्यांट को आयुर्ग और प्रीरास्तिआयों की प्रतिवासिआयों की प्रितंका के बीच मुकाबला हुआ। विभाग ते के प्रतिवासिआयों के प्रतिवासिया के प्रतिवासिआयों के प्रतिवासिकािया के प्रतिवासिया के प्रतिवासिकािया के प्रतिवासिया के प्रतिवासिकािया के प्रतिवासिया के प्रतिवा

### Self-employment and entrepreneurial skill

## **Mushroom farming**













Mushroom bag ready to be sold

## Vericomposting

















# One day Seminar on Financial Empowerment on Financial Education and Investment Awareness Report

Association of Mutual Funds in India (AMFI) sponsored One-day Seminar on "Financial Empowerment on Financial Education and Investment Awareness" was jointly organized by Modern Institute of Technology, Rishikesh and Pt. LMS Govt PG College (Sri Dev Suman Uttarakhand University Campus) on 15th February 2020 at the MIT Campus from 01:30 PM onwards. Prof. Koushalya Dangwal, Head, the Department of Biotechnology & Microbiology, MIT, was the Program Coordinator of this seminar. Mr. Surya Kant Sharma, Senior Consultant, AMFI (North India) and Dr Sanjay Agarwal, Resource Person, Securities & Exchange Board of India (SEBI) were the guest speakers. Organizing committee included members from MIT, P