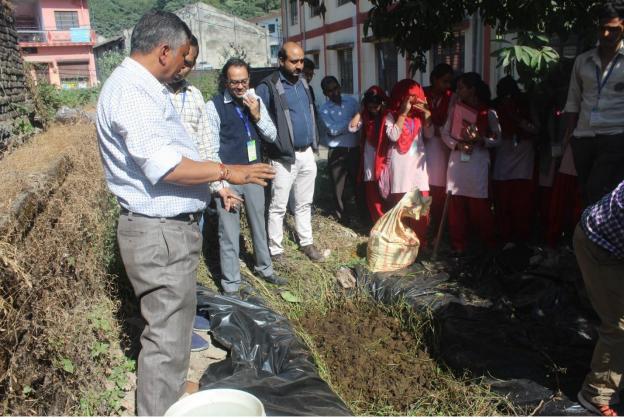

अंकित बने विजेता संवाद न्यूज एजेंसी

शतरंज में बीएड की आयुषी व

स्विकेश। मॉडर्न इंस्टीट्यूट ऑफ टेबनोलॉजी में आयोजित एमआईएसएल 2024 प्रतियोगिता के दूसरे दिन शतरंज में बीएड की आयुपी और बीएमसीआईटी की प्रियंका के बीच मुकाबला हुआ। अरुण के बीच हुआ। जिसमे अवदेश

अरुण क का ज है ...
विजयी रहे।
दूसरा मैच आईटी के देवांश जोशी और
अमन के बीच
हुआ। जिसमें
देवांश विजयी रहे।

2024 प्रतिवागिता के दूसरे दिन प्रतारों में क्यांट को आयुर्ग और प्रीरास्तिआयों की प्रतिवासिआयों की प्रितंका के बीच मुकाबला हुआ। विभाग ते के प्रतिवासिआयों के प्रतिवासिया के प्रतिवासिआयों के प्रतिवासिकािया के प्रतिवासिया के प्रतिवासिकािया के प्रतिवासिया के प्रतिवासिकािया के प्रतिवासिया के प्रतिवा

### Self-employment and entrepreneurial skill

## **Mushroom farming**













Mushroom bag ready to be sold

## Vericomposting

















# One day Seminar on Financial Empowerment on Financial Education and Investment Awareness Report

Association of Mutual Funds in India (AMFI) sponsored One-day Seminar on "Financial Empowerment on Financial Education and Investment Awareness" was jointly organized by Modern Institute of Technology, Rishikesh and Pt. LMS Govt PG College (Sri Dev Suman Uttarakhand University Campus) on 15th February 2020 at the MIT Campus from 01:30 PM onwards. Prof. Koushalya Dangwal, Head, the Department of Biotechnology & Microbiology, MIT, was the Program Coordinator of this seminar. Mr. Surya Kant Sharma, Senior Consultant, AMFI (North India) and Dr Sanjay Agarwal, Resource Person, Securities & Exchange Board of India (SEBI) were the guest speakers. Organizing committee included members from MIT,