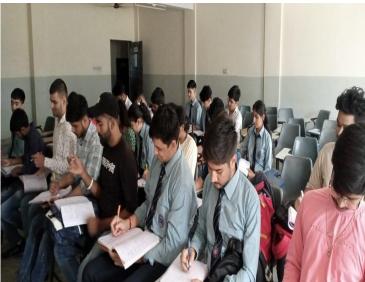

## **Workshop on Communication and Motivation**

**Workshop on Communication and Motivation** was conducted by Department of Education,MIT in association with Macmillan Education for teachers of schools and students and Education Department.

### **SOME GLIMPSE OF WORKSHOP**