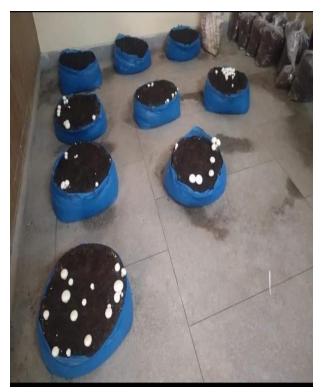

प्रमुख्य प्रमुख्य क्षित्र केटिक स्टेनिस्स बालक वर्गों में

बायोटेक के अंकित बने विजेता संवाद न्यूज एजेंसी

शतरंज में बीएड की आयुषी व

स्विकेश। मॉडर्न इंस्टीट्यूट ऑफ टेबनोलॉजी में आयोजित एमआईएसएल 2024 प्रतियोगिता के दूसरे दिन शतरंज में बीएड की आयुपी और बीएमसीआईटी की प्रियंका के बीच मुकाबला हुआ। अरुण के बीच हुआ। जिसमे अवदेश

अरुण क का ज है ...
विजयी रहे।
दूसरा मैच आईटी के देवांश जोशी और
अमन के बीच
हुआ। जिसमें
देवांश विजयी रहे।

2024 प्रतिवागिता के दूसरे दिन प्रतारों में क्यांट को आयुर्ग और प्रीरास्तिआयों की प्रतिवासिआयों की प्रितंका के बीच मुकाबला हुआ। विभाग ते के प्रतिवासिआयों के प्रतिवासिया के प्रतिवासिआयों के प्रतिवासिकािया के प्रतिवासिया के प्रतिवासिकािया के प्रतिवासिया के प्रतिवासिकािया के प्रतिवासिया के प्रतिवा

### Self-employment and entrepreneurial skill

## **Mushroom farming**













Mushroom bag ready to be sold

## Vericomposting

















# One day Seminar on Financial Empowerment on Financial Education and Investment Awareness Report

Association of Mutual Funds in India (AMFI) sponsored One-day Seminar on "Financial Empowerment on Financial Education and Investment Awareness" was jointly organized by Modern Institute of Technology, Rishikesh and Pt. LMS Govt PG College (Sri Dev Suman Uttarakhand University Campus) on 15th February 2020 at the MIT Campus from 01:30 PM onwards. Prof. Koushalya Dangwal, Head, the Department of Biotechnology & Microbiology, MIT, was the Program Coordinator of this seminar. Mr. Surya Kant Sharma, Senior Consultant, AMFI (North India) and Dr Sanjay Agarwal, Resource Person, Securities & Exchange Board of India (SEBI) we