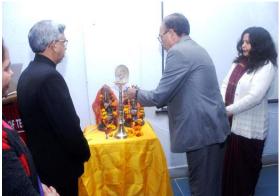

# <u>Proceedings of AMFI sponsored One day Seminar on "Financial Empowerment on Financial Education and Investment Awareness"</u>

Guests were received and were served tea in Director Cabin. Guests were further felicitated in the event hall. Guest Speakers of this event, Mr. Surya Kant Sharma, Senior Consultant, AMFI (North India) and Dr Sanjay Agarwal, Resource Person, SEBI were welcomed by Mr. Ravi Juyal, Director, MIT, Rishikesh with a bouquet. Lamp lightning ceremony in front of Goddess

Saraswati and Lord Ganesha was performed by Mr. Ravi Juyal, Director, MIT, Mr. Surya Kant Sharma, Senior Consultant, AMFI (North India) and Dr Sanjay Agarwal, Resource Person, SEBI, Prof. Jyoti Juyal, Prof. Koushalya Dangwal, Dr. L.M. Joshi. Honorable Director, Mr. Ravi Juyal presented a memento to Mr. Surya Kant Sharma, and Dr Sanjay Agarwal. Mr. Surya Kant Sharma reciprocated and presented a Plant to Mr. Ravi Juyal. Furthermore, Mr. Surya Kant Sharma presented plants to Prof. Jyoti Juyal, Prof. Koushalya Dangwal, Dr. L.M Joshi, Dr. Naveen Kumar, Mr. Ajeet Kumar, Executive, State Bank of India (SBI), Rishikesh along with Press and Media Persons, Amar Ujala and Dainik Jagran. Dr. L.M. Joshi, HOD Commerce, addressed the gathering and introduced the participants to distinguished guests of the program Mr. Surya Kant Sharma and Dr Sanjay Agarwal. Afterwards, Dr Sanjay Agarwal, briefly introduced the gathering to the theme of the seminar and highlighted the significance of financial empowerment. Thereafter, technical session of the seminar commenced at around 2:30 pm which was led by Mr. Surya Kant Sharma, Senior Consultant, AMFI who emphasized on financial empowerment, need of financial education, types of investment schemes along with the pros and cons of each type of investment etc. It was followed by interactive session; participants asked a number of queries to Mr. Surya Kant Sharma who satisfied all the queries. Moreover, Mr. Surya Kant Sharma, Senior Consultant, AMFI also asked some common questions to gathering and the participants who gave the correct answer were awarded a surprise gift by Mr. Surya Kant Sharma.

Bouquet presentation to Mr. Surya Kant Sharma and Dr. Sanjay Aggrawal by Honorable Director, Mr. Ravi Juyal

Lamp Lightening

Memento presentation to Mr. Surya Kant Sharma and Dr Sanjay Agarwal by Mr. Ravi Juyal presented.