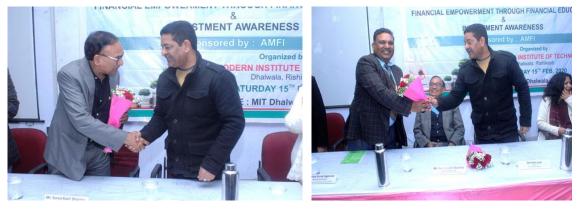

# <u>Proceedings of AMFI sponsored One day Seminar on "Financial Empowerment on Financial Education and Investment Awareness"</u>

Guests were received and were served tea in Director Cabin. Guests were further felicitated in the event hall. Guest Speakers of this event, Mr. Surya Kant Sharma, Senior Consultant, AMFI (North India) and Dr Sanjay Agarwal, Resource Person, SEBI were welcomed by Mr. Ravi Juyal, Director, MIT, Rishikesh with a bouquet. Lamp lightning ceremony in front of Goddess

Saraswati and Lord Ganesha was performed by Mr. Ravi Juyal, Director, MIT, Mr. Surya Kant Sharma, Senior Consultant, AMFI (North India) and Dr Sanjay Agarwal, Resource Person, SEBI, Prof. Jyoti Juyal, Prof. Koushalya Dangwal, Dr. L.M. Joshi. Honorable Director, Mr. Ravi Juyal presented a memento to Mr. Surya Kant Sharma, and Dr Sanjay Agarwal. Mr. Surya Kant Sharma reciprocated and presented a Plant to Mr. Ravi Juyal. Furthermore, Mr. Surya Kant Sharma presented plants to Prof. Jyoti Juyal, Prof. Koushalya Dangwal, Dr. L.M Joshi, Dr. Naveen Kumar, Mr. Ajeet Kumar, Executive, State Bank of India (SBI), Rishikesh along with Press and Media Persons, Amar Ujala and Dainik Jagran. Dr. L.M. Joshi, HOD Commerce, addressed the gathering and introduced the participants to distinguished guests of the program Mr. Surya Kant Sharma and Dr Sanjay Agarwal. Afterwards, Dr Sanjay Agarwal, briefly introduced the gathering to the theme of the seminar and highlighted the significance of financial empowerment. Thereafter, technical session of the seminar commenced at around 2:30 pm which was led by Mr. Surya Kant Sharma, Senior Consultant, AMFI who emphasized on financial empowerment, need of financial education, types of investment schemes along with the pros and cons of each type of investment etc. It was followed by interactive session; participants asked a number of queries to Mr. Surya Kant Sharma who satisfied all the queries. Moreover, Mr. Surya Kant Sharma, Senior Consultant, AMFI also asked some common questions to gathering and the participants who gave the correct answer were awarded a surprise gift by Mr. Surya Kant Sharma.

Bouquet presentation to Mr. Surya Kant Sharma and Dr. Sanjay Aggrawal by Honorable Director, Mr. Ravi Juyal

Lamp Lightening

Memento presentation to Mr. Surya Kant Sharma and Dr Sanjay Agarwal by Mr. Ravi Juyal presented.

Plant presentation to Prof Jyoti Juyal and Dr. L.M. Joshi by Mr. Surya Kant Sharma

Plant presentation to Dr. Navin Kumar, Principal, HEC Group of Institution and Prof Koushalya Dangwal by Mr. Surya Kant Sharma