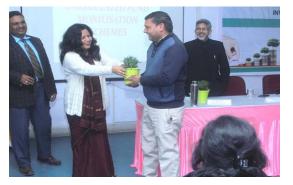

Plant presentation to Prof Jyoti Juyal and Dr. L.M. Joshi by Mr. Surya Kant Sharma

Plant presentation to Dr. Navin Kumar, Principal, HEC Group of Institution and Prof Koushalya Dangwal by Mr. Surya Kant Sharma