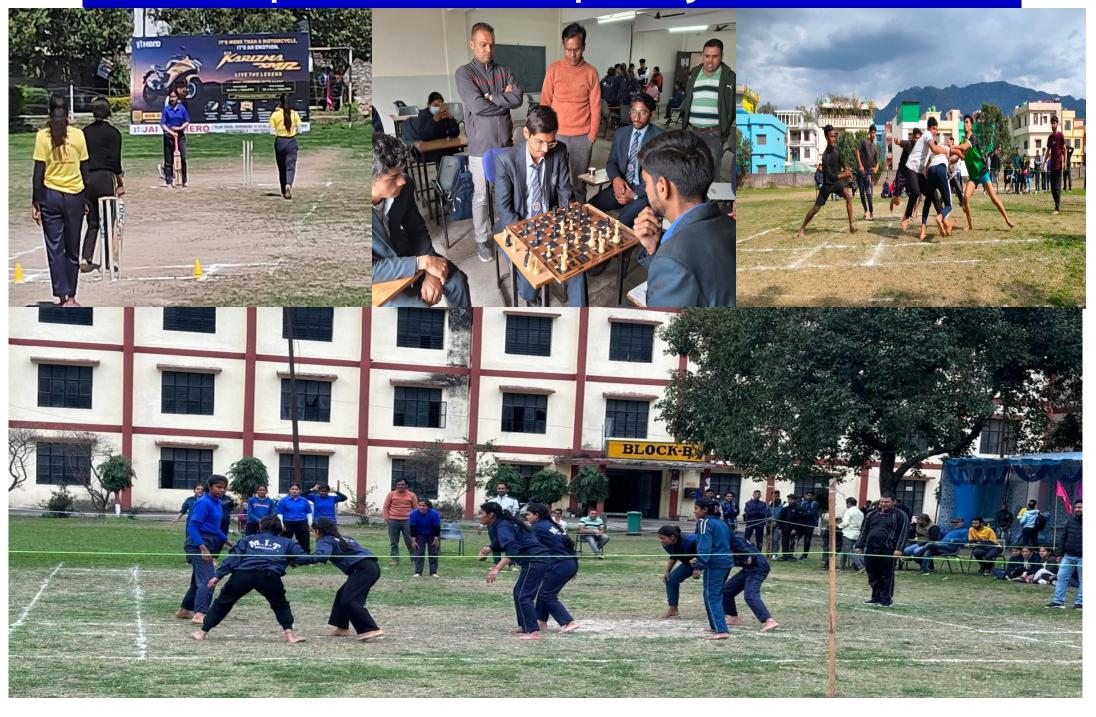

MISL 2024 की शुरुआत फामेंसी तथा बायोटेक की गर्ल्स क्रिकेट से हुई जिसमें टॉस जीतकर बायोटेक ने पहले गेंदबाजी की जिसमें निर्धारित 6 ओवर में फामेंसी की टीम ने 50 रन बनाए जवाब में बायोटेक ने मात्र तीन ओवर में जिजयलक्ष्मी के 42 नाबार्ड रनों की बदौलत 10 विकेट से यह मैच आसानी से जीत लिया।

की बदौलत 10 विकेट से यह मैच आसानी से जीत लिया।

MISL 2024 का दूसरा मैच बायोटेक बॉयज तथा आईटी के बॉयज के बीच खेला गया

जिसमें टॉस जीतकर बायोटेक ने आईटी को मंत्र 36 रनों का लक्ष्य दिया इसमें आईटी

की ओर से ऋषभ और आयुष ने तीन और दो विकेट लिए जवाब में तो विकेट खोकर

तीवरे ओवर में लक्ष्य पात्त कर लिया।

आज के मैच आज के दिन का तीसरा मैच B.ED. गर्ल्स तथा आईटी में क्षिकेट खोकर

गया जिसमें टॉस जीतकर B.Ed ने पहले बल्लेबाजी करते हुए निर्धारित 6 ओवर में 40

रन बनाए। आइटी की तरफ से कुसुम ने हैं हिट्ठक ली। जवाब में उतरी आईटी की टीम ने

अंतिम ओवर में रोमांचक जीत हासिल की।

दूसरी और बेडमॅटिन के मुकाबले में राखी चंद्र स्नेहा भट्ट और मनीषा ने बायोटेक की

और से अपने-अपने मुकाबले जीते। कृष्णकांत बेड कृष्णकांत Bedऔर श्लेता बीकॉम

डिआर्टमेंट की तरफ से बैडमॅटिन में विजय रहीं।