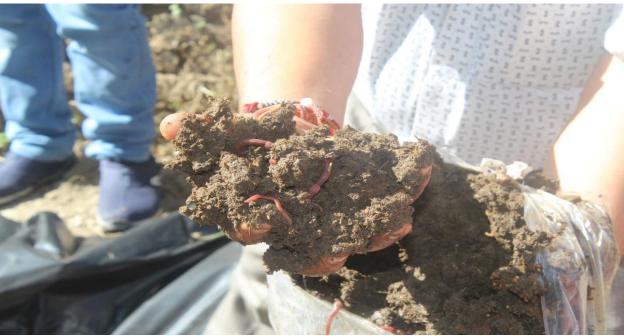

के अंकित बने विजेता संवाद न्यूज एजेंसी

शतरंज में बीएड की आयुषी व

स्विकेश। मॉडर्न इंस्टीट्यूट ऑफ टेबनोलॉजी में आयोजित एमआईएसएल 2024 प्रतियोगिता के दूसरे दिन शतरंज में बीएड की आयुपी और बीएमसीआईटी की प्रियंका के बीच मुकाबला हुआ। अरुण के बीच हुआ। जिसमे अवदेश

अरुण क का ज है ...
विजयी रहे।
दूसरा मैच आईटी के देवांश जोशी और
अमन के बीच
हुआ। जिसमें
देवांश विजयी रहे।

2024 प्रतिवागिता के दूसरे दिन प्रतारों में क्यांट को आयुर्ग और प्रीरास्तिआयों की प्रतिवासिआयों की प्रितंका के बीच मुकाबला हुआ। विभाग ते के प्रतिवासिआयों के प्रतिवासिया के प्रतिवासिआयों के प्रतिवासिकािया के प्रतिवासिया के प्रतिवासिकािया के प्रतिवासिया के प्रतिवासिकािया के प्रतिवासिया के प्रतिवा

### Self-employment and entrepreneurial skill

## **Mushroom farming**













Mushroom bag ready to be sold

## Vericomposting

















# One day Seminar on Financial Empowerment on Financial Education and Investment Awareness Report

Association of Mutual Funds in India (AMFI) sponsored One-day Seminar on "Financial Empowerment on Financial Education and Investment Awareness" was jointly organized by Modern Institute of Technology, Rishikesh and Pt. LMS Govt PG College (Sri Dev Suman Uttarakhand University Campus) on 15th February 2020 at the MIT Campus from 01:30 PM onwards. Prof. Koushalya Dangwal, Head, the Department of Biotechnology & Microbiology, MIT, was the Program Coordinator of this seminar. Mr. Surya Kant Sharma, Senior Consultant, AMFI (North India) and Dr Sanjay Agarwal, Resource Person, Securities & Exchange Board of India (SEBI) were the guest speakers. Organizing committee included members from