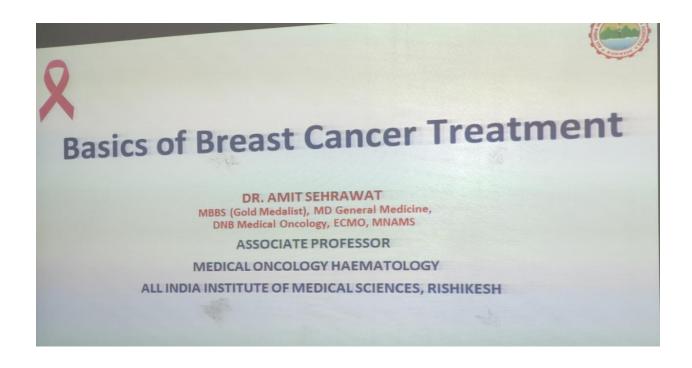

Awareness of Cervical Cancer by Dr. Anupama Bahadur, Additional Professor Gyanaecologists & Obst. AIIMS, Rishikesh.

Mental & Psychological Disorders in Females by Dr. Rajlaxmi Mundhra Gyanaecologists & Obst. AIIMS, Rishikesh

आयोजित कार्यशाला के दौरान विकिरसक डॉक्टर अमित सहरावत ने बताया कि समय रहते हुस बीमारी के तक्षणों में पर ध्यान नहीं देने और जागरुकता की कमी के चलते महिलाओं को इसका पता चलने तक शरीर में कैंसर घातक रूप ले चुका होता है। उन्होंने बताया कि उपचार में देरी और बीमारी को छिपाने से ब्रेरस्ट कैंसर जानलेवा साबित होता है।