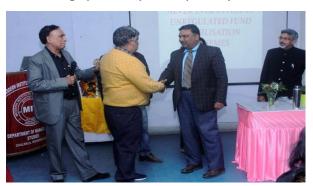

Bouquet presentation to Mr. Surya Kant Sharma and Dr. Sanjay Aggrawal by Honorable Director, Mr. Ravi Juyal

Lamp Lightening

Memento presentation to Mr. Surya Kant Sharma and Dr Sanjay Agarwal by Mr. Ravi Juyal presented.

Plant presentation to Prof Jyoti Juyal and Dr. L.M. Joshi by Mr. Surya Kant Sharma

Plant presentation to Dr. Navin Kumar, Principal, HEC Group of Institution and Prof Koushalya Dangwal by Mr. Surya Kant Sharma