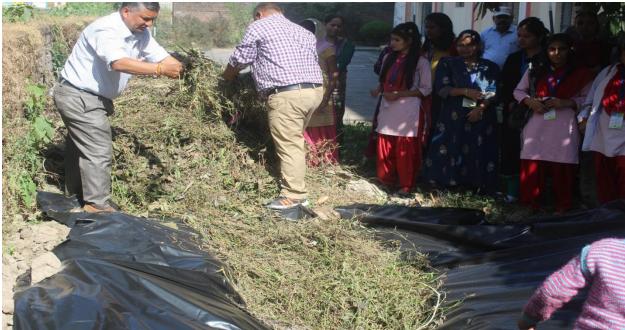

ोटेक के अंकित बने विजेता संवाद न्यूज एजेंसी

शतरंज में बीएड की आयुषी व

स्विकेश। मॉडर्न इंस्टीट्यूट ऑफ टेबनोलॉजी में आयोजित एमआईएसएल 2024 प्रतियोगिता के दूसरे दिन शतरंज में बीएड की आयुपी और बीएमसीआईटी की प्रियंका के बीच मुकाबला हुआ। अरुण के बीच हुआ। जिसमे अवदेश

अरुण क का ज है ...
विजयी रहे।
दूसरा मैच आईटी के देवांश जोशी और
अमन के बीच
हुआ। जिसमें
देवांश विजयी रहे।

2024 प्रतिवागिता के दूसरे दिन प्रतारों में क्यांट को आयुर्ग और प्रीरास्तिआयों की प्रतिवासिआयों की प्रितंका के बीच मुकाबला हुआ। विभाग ते के प्रतिवासिआयों के प्रतिवासिया के प्रतिवासिआयों के प्रतिवासिकािया के प्रतिवासिया के प्रतिवासिकािया के प्रतिवासिया के प्रतिवासिकािया के प्रतिवासिया के प्रतिवा

### Self-employment and entrepreneurial skill

## **Mushroom farming**













Mushroom bag ready to be sold

## Vericomposting

















# One day Seminar on Financial Empowerment on Financial Education and Investment Awareness Report

Association of Mutual Funds in India (AMFI) sponsored One-day Seminar on "Financial Empowerment on Financial Education and Investment Awareness" was jointly organized by Modern Institute of Technology, Rishikesh and Pt. LMS Govt PG College (Sri Dev Suman Uttarakhand University Campus) on 15th February 2020 at the MIT Campus from 01:30 PM onwards. Prof. Koushalya Dangwal, Head, the Department of Biotechnology & Microbiology, MIT, was the Program Coordinator of this seminar. Mr. Surya Kant Sharma, Senior Consultant, AMFI (North India) and Dr Sanjay Agarwal, Resource Person, Securities & Exchange Board of India (SEBI) were the guest speakers. Organizing committee included members f