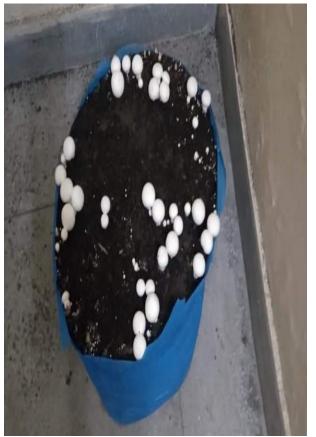

### Self-employment and entrepreneurial skill

## **Mushroom farming**

Mushroom bag ready to be sold